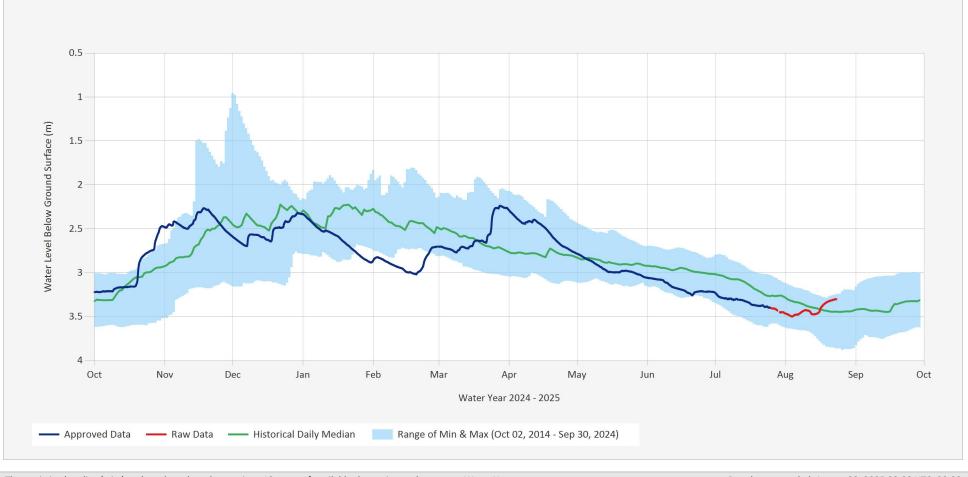

## Groundwater Level Statistics Chart

Groundwater.OW406.Groundwater Level Statistics Chart

## Source Data: SGWL.Working@OW406

Location: OBS WELL 406 - Chilliwack, Latitude: 49.122312, Longitude: -121.973523, Elevation: : 17.17 m

The statistics (median/min/max) are based on the previous 10 years of available data prior to the current Water Year The statistics (median/min/max) are only displayed for wells with at least two years of data The Groundwater Level Statistics Chart is only available for Active Wells Data last appended: August 23, 2025 08:00 UTC+00:00