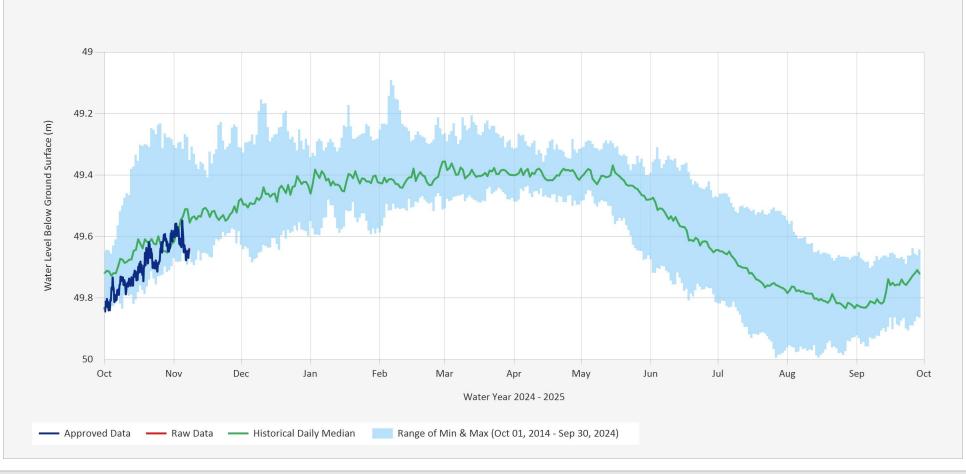

## Groundwater Level Statistics Chart

Groundwater.OW383.Groundwater Level Statistics Chart

## Source Data: SGWL.Working@OW383

Location: OBS WELL 383 - Quadra Island, Latitude: 50.055599, Longitude: -125.189118, Elevation: : 0 m

The statistics (median/min/max) are based on the previous 10 years of available data prior to the current Water Year The statistics (median/min/max) are only displayed for wells with at least two years of data The Groundwater Level Statistics Chart is only available for Active Wells Data last appended: November 7, 2024 20:00 UTC+00:00